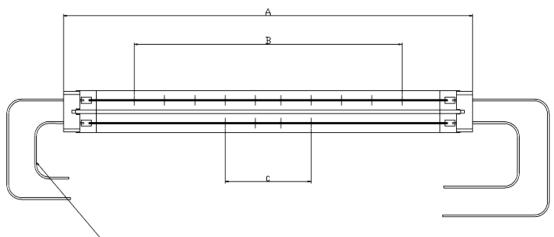

## Victory Lighting Product Data Specification

Lead Length D

Dimensions

| А | 900±2   | С | 530±5 |
|---|---------|---|-------|
| В | 750 Nom | D | 500±5 |

All dimensions in mm unless otherwise stated

Technical Data